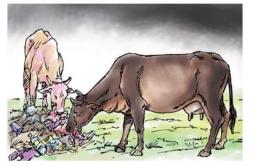

# IV. Observe the image given below and answer the questions that follow.

1. What pollution is the cow facing?

2. What can happen to the cow because of it?

3. What can happen to humans because of it?